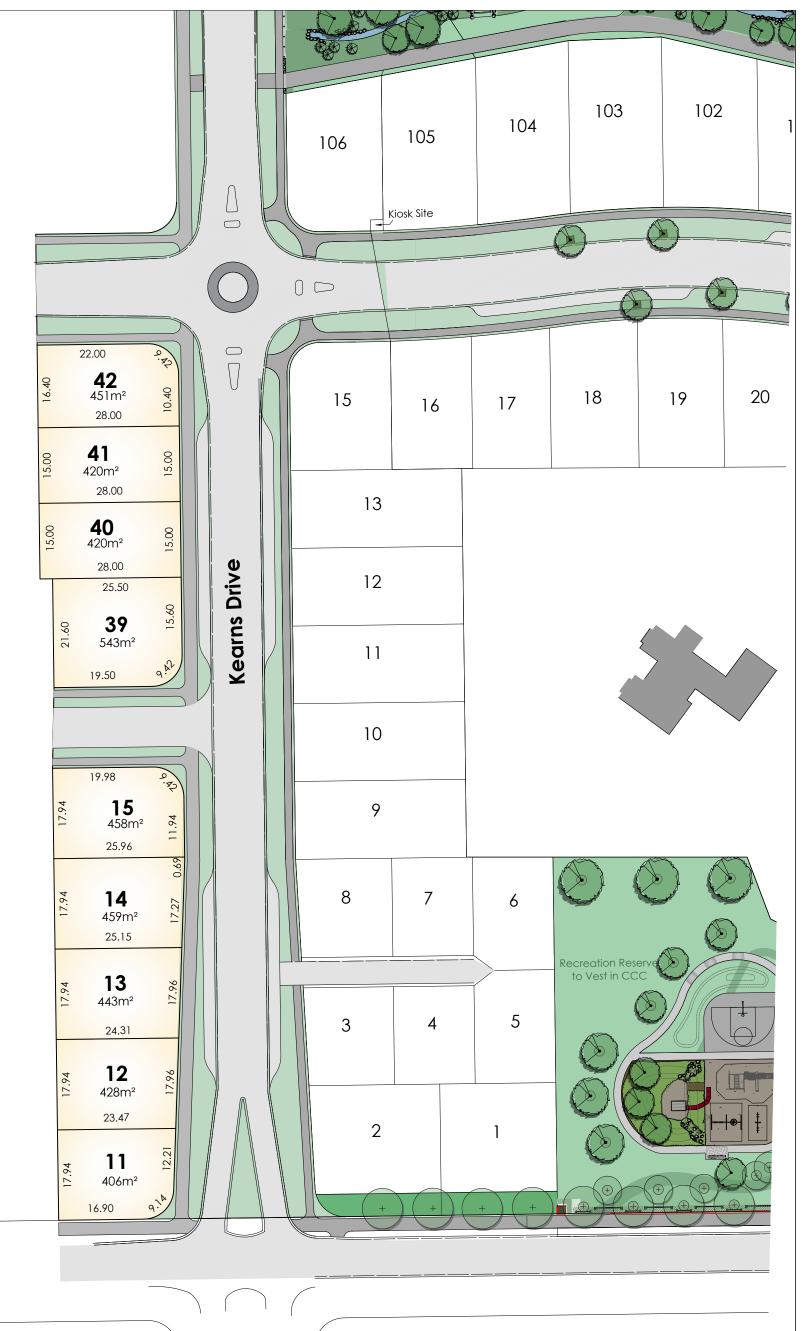

PLANNING SURVEYING ENGINEERING

Areas and dimensions are subject to final survey and deposit of plans.
 Service easements to be created as required.

NOTES:

- 3. This plan has been prepared for information purposes only. No
- Any measurements taken from information which is not dimensioned on the electronic copy are at the risk of the recipient.
- This plan is subject to the granting of subdivision and/or resource consents and should be treated as a proposal until such time as the necessary consents have been granted by the relevant authorities.

  This plan has been proposed for the use of aux Client only and
- This plan has been prepared for the use of our Client only and no liability is accepted in relation to any other parties.
- Tree locations are currently indicative and are subject to change.
- Roading and footpaths are indicative only subject to detailed design.

## Milns Park Limited

51 Milns Road Halswell

SCALE: 1:750@A3